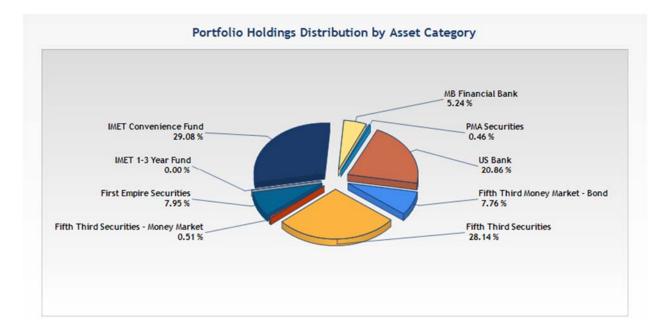

|
| Money Market                      | 11,767,016.56      | 3.082      | 11,767,016.56 | 1                | 16.81          | 11,767,016.56 | 11,767,016.56 | 0.00                 |
| Municipal Bond                    | 36,775,000.00      | 1.847      | 37,601,851.20 | 734              | 52.54          | 34,990,347.19 | 36,753,756.29 | 1.96                 |
| Negotiable Certificate Of Deposit | 498,000.00         | 4.991      | 488,772.06    | 208              | 0.71           | 491,122.62    | 489,443.05    | 0.57                 |
| TOTAL / AVERAGE                   | 69,991,557.19      | 2.660      | 70,826,005.45 | 390              | 100            | 68,194,070.37 | 69,965,145.81 | 1.04                 |

#### Lake County Forest Preserve District Investments Report December 31, 2022



| Asset Category                        | Face Amount/Shares | YTM @ Cost | Cost Value    | Days To Maturity | % of Portfolio | Market Value  | Book Value    | Duration To Maturity |
|---------------------------------------|--------------------|------------|---------------|------------------|----------------|---------------|---------------|----------------------|
| Fifth Third Money Market - Bond       | 5,434,143.01       | 4.090      | 5,434,143.01  | 1                | 7.76           | 5,434,143.01  | 5,434,143.01  | 0.00                 |
| Fifth Third Securities                | 19,695,000.00      | 2.029      | 19,854,555.20 | 755              | 28.14          | 18,682,415.15 | 19,490,969.81 | 2.01                 |
| Fifth Third Securities - Money Market | 360,005.56         | 3.9