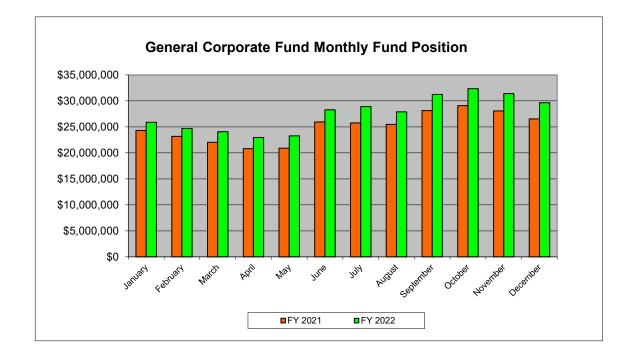

**General Corporate Fund:** The fund balance is \$29.6 million compared to \$26.6 million last year through the end of December 2021. Total expenditures for the year ended at 80.6% of budget (\$19.8 million) and are 4.2% higher (\$793,575) than 2021. Total revenues for the year are at 113.2% of budget (\$22.8 million) and 11.8% higher than last year (\$2.4 million).