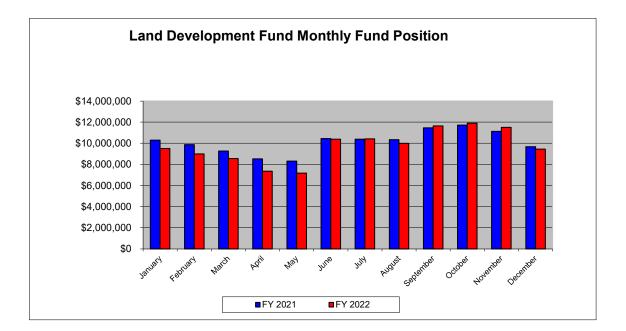

**Development Levy Fund:** The fund balance is \$9.5 million compared to \$9.8 million last year through the end of December. Total expenditures for the year are at 57.1% of budget (\$8.1 million) and up 9.6% (\$710,46) from last year. Total revenues are at 71.5% of budget (\$7,821,945) and up 18% (\$1,193,285) from last year.