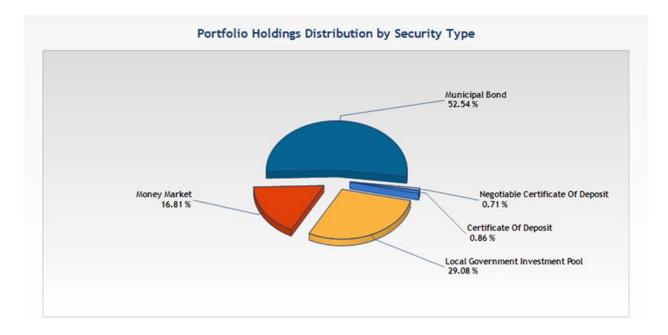

|
| Contractuals                   | 331,780            | 300,459                   | 90.6%                 |
| Capital Outlay                 | 10,000             | 0                         | 0.0%                  |
|                                | 3,338,310          | 3,263,398                 | 97.8%                 |
|                                |                    | -,,                       |                       |
| Total Expenditures             | \$24,326,875       | \$19,571,573              | 80.5%                 |
| Change in Fund Balance         |                    | \$3,252,591               |                       |

Monthly Financial Report - Year to date ending 12/31/2022





#### Lake County Forest Preserve District Investments Report December 31, 2022



| Security Type                     | Face Amount/Shares | YTM @ Cost | Cost Value    | Days To Maturity | % of Portfolio | Market Value  | Book Value    | Duration To Maturity |
|-----------------------------------|--------------------|------------|---------------|------------------|----------------|---------------|---------------|----------------------|
| Certificate Of Deposit            | 600,000.00         | 2.250      | 616,825.00    | 224              | 0.86           | 594,009.00    | 603,389.28    | 0.61                 |
| Local Government Investment Pool  | 20,351,540.63      | 3.840      | 20,351,540.63 | 1                | 29.08          | 20,351,575.00 | 20,351,540.63 | 0.00                 |
| Money Market                      | 11,767,016.56      | 3.082      | 11,767,016