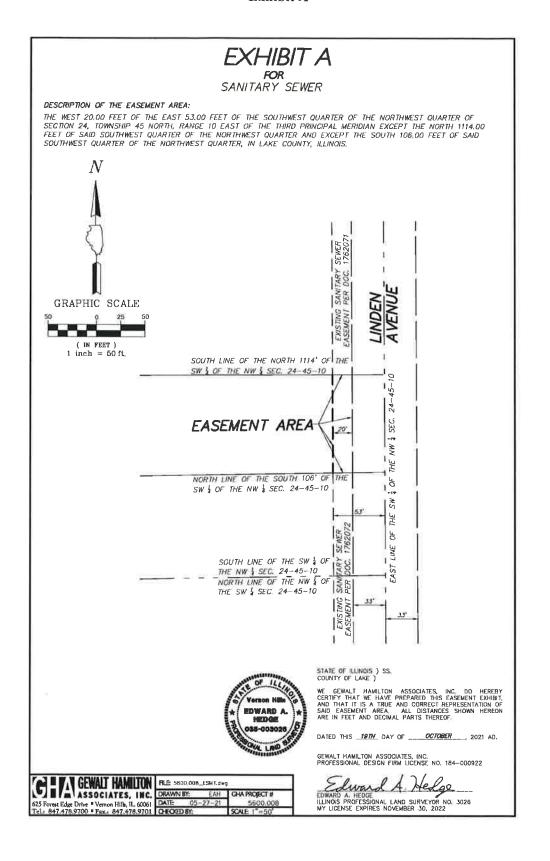

1. BACKGROUND. The District holds fee simple title to property commonly known as Rollins Savanna Forest Preserve in Lake County, Illinois (the "Subject Property"). On approximately March 6, 1975, the District's predecessor in title to a portion of the Subject Property granted a sanitary sewer easement to the County within such portion (the "North Easement Premises") pursuant to a "Utility Easement" recorded with the office of the Recorder of Lake County, Illinois as document number 1762071. On approximately June 5, 1975, the District's predecessor in title to a different portion of the Subject Property granted a sanitary sewer easement to the County within such portion (the "South Easement Premises") pursuant to a "Utility Easement" recorded with the office of the Recorder of Lake County, Illinois as document number 1762072. Each of the North Easement Premises and the South Easement Premises is twenty (20) feet wide and abuts the public right of way commonly known as Linden Avenue, which is adjacent to the Subject Property. There currently exists a "gap" of approximately 93 feet between the North Easement Premises and the South Easement Premises, which "gap" is legally described and generally depicted as the "Easement Area" on Exhibit A attached hereto. The Parties desire that the District, as the current owner of the Subject Property, grant a sanitary sewer easement to the County to close this "gap" and to allow the County to continue to install, operate, maintain, and replace underground public

#### Exhibit A