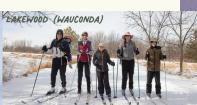

## CROSS-COUNTRY SKIING

When conditions allow, cross-country skiers can use dedicated equestrian trails at Lakewood (Wauconda), Raven Glen (Antioch) and most multipurpose trails. At Ryerson Conservation Area (Riverwoods), a 4-inch snow base is required.