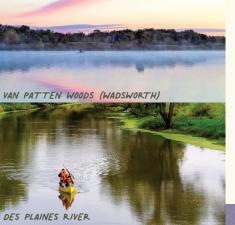

# PADDLE IN THE PRESERVES

LCFPD.ORG / PADDLING

Boaters of all ages and skill levels can enjoy paddling at 12 locations. Paddle down the Des Plaines River from six canoe launches or explore the Fox River from a launch at Fox River Marina (Port Barrington).

All provide river access and parking. Personal car-top canoes, kayaks, paddleboards and other small, non-motorized watercraft are allowed. You may also bring watercraft to launch on four inland lakes.

- Hastings Lake (Lake Villa)
- Lake Carina (Gurnee)
- Long Lake at Grant Woods (Ingleside)
- Sterling Lake at Van Patten Woods (Wadsworth)

Launching is free and at your own risk. Trailers aren't permitted except at Van Patten Woods. Though personal watercraft aren't allowed on the lake at Independence Grove, you can rent fishing boats, canoes, kayaks, stand-up paddleboards and pedal boats at the marina spring through early fall.