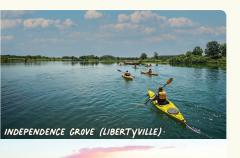

# PADDLE IN THE PRESERVES

LCFPD.ORG / PADDLING

Boaters of all ages and skill levels can enjoy paddling at 12 locations. Paddle down the Des Plaines River from six canoe launches or explore the Fox River from a launch at Fox River Marina (Port Barrington).

All provide river access and parking. Personal car-top canoes, kayaks, paddleboards and other small, non-motorized watercraft are allowed. You may also bring watercraft to launch on four inland lakes.

- Hastings Lake (Lake Villa)
- Lake Carina (Gurnee)
- Long Lake at Grant Woods (Ingleside)
- Sterling Lake at Van Patten Woods (Wadsworth)

Launching is free and at your own risk. Trailers aren't permitted except at Van Patten Woods. Though personal watercraft aren't allowed on the lake at Independence Grove, you can rent fishing boats, canoes, kayaks, stand-up paddleboards and pedal boats at the marina spring through early fall.