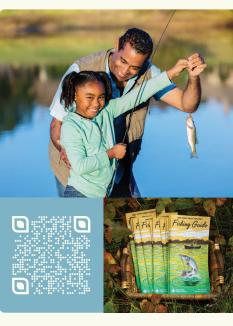

# CATCH THEM IF YOU CAN

LCFPD.ORG / FISHING

Fishing is allowed in any forest preserve waterway unless a sign prohibiting it is posted. Waterbody sizes vary, from two acres to 129 acres.

The Illinois Department of Natural Resources requires all anglers ages 16 and up to have a fishing license. Purchase seasonally at the Independence Grove Marina in Libertyville, sporting goods stores or online: *ifishillinois.org* 

State fishing regulations apply. Only worms and minnows permitted as live bait. Dump unwanted bait in trash, not waterways. Two poles maximum. Line fishing only. Use barbless hooks.

### FISHING GUIDE

Catch them if you can with the definitive guide to fishing in your preserves. Plan your day of fun with detailed bathymetric maps of 17 major fishing locations and sport fish species typically found there. Read tips from Forest Preserves staff.

Scan the QR code or visit: LCFPD.org/fishing