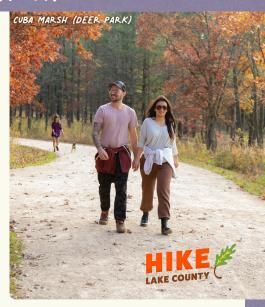

# LIKE TO HIKE?

LCFPD.ORG / HLC

Grab your walking shoes and participate in the annual Hike Lake County (HLC) program while enjoying autumn breezes and colors.

Complete at least seven of 12 designated walks from August 15-November 30 and you'll earn a free commemorative shield or zipper pull. Bicycling and horseback riding do not count toward the program.

At each selected preserve, follow HLC logo signs at the entrance and trailhead to ensure you're walking the correct route.

Record your dog's name on your official travel log and they'll receive a free commemorative dog tag (up to three dogs per person).