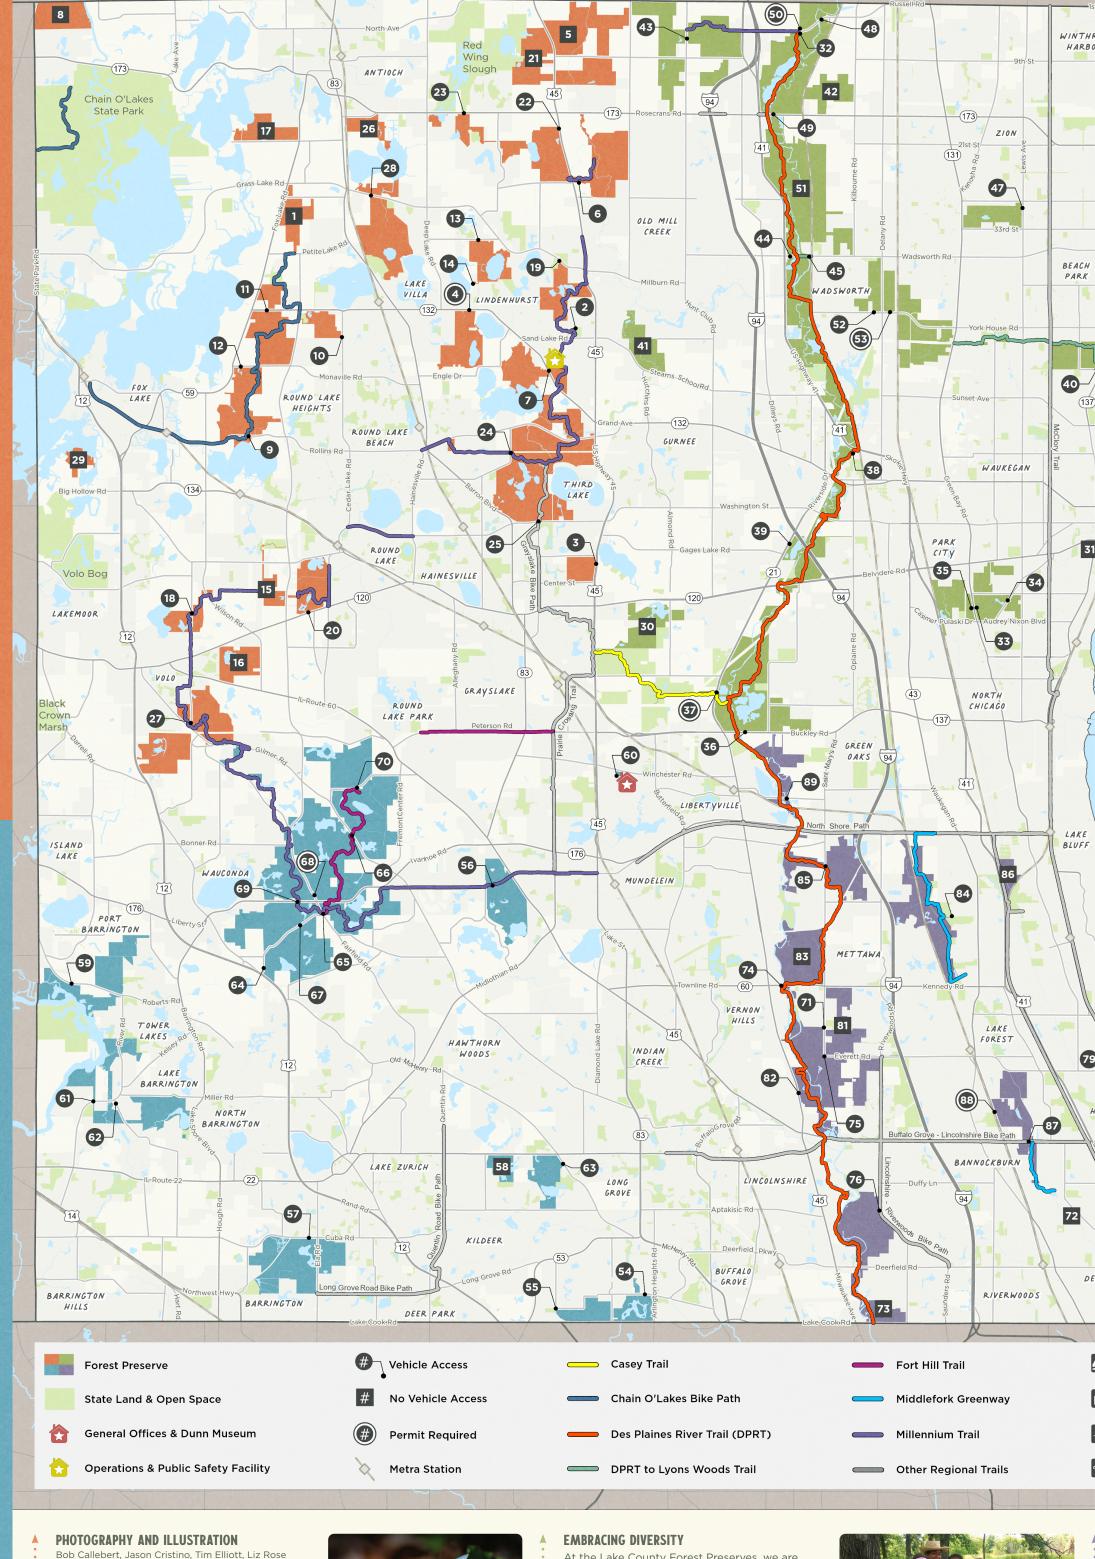

# TRY SOME TRAILS

LCFPD.ORG / TRAILS

# DES PLAINES RIVER TRAIL & GREENWAY LCFPD.org/DPRT

This gravel trail, abbreviated DPRT, spans Lake County for 31.4 miles as it winds through 12 forest preserves. It's open for walking, cycling, cross-country skiing, horseback riding and snowmobiling (between Russell and Wadsworth roads).

The trail follows the Des Plaines River. Road underpasses may close temporarily due to flooding. Check the status map before you visit: *LCFPD.org/closures* 

As part of a regional network, the DPRT connects to the Millennium Trail and the Lake County Division of Transportation's North Shore Bike Path and McClory Trail.

# MILLENNIUM TRAIL LCFPD.org/millennium-trail

The planned 41-mile Millennium Trail is designed to connect central, western and northern Lake County. Today, 33 miles of the Millennium Trail are open to walkers, cyclists and cross-country skiers.

Horseback riding is permitted along an 11-mile section of gravel trail from Lakewood (Wauconda) north to the parking area at Singing Hills (Volo).

# **PLAN YOUR VISIT**

Navigate your adventure with our interactive trail map: *LCFPD.org/maps* 

### PAVED TRAILS ARE LOCATED AT:

- Fort Sheridan (Lake Forest)
- Hastings Lake (Lake Villa)
- Independence Grove (Libertyville)
- Millennium Trail, from parking lot at Singing Hills (Volo) to Kestrel Ridge (Round Lake)
- Old School (Mettawa)
- Ryerson Conservation Area (Riverwoods)

# TRAIL SURFACES AND ACCESSIBILITY

Most trails are 8–14 feet wide and made of gravel, considered an accessible surface. Six preserves have accessible paved trails.

The paved trails at Hastings Lake, Independence Grove and Old School are plowed in winter. More than a dozen preserves also have short, mowed grass or woodchip trails, which are not considered accessible surfaces.