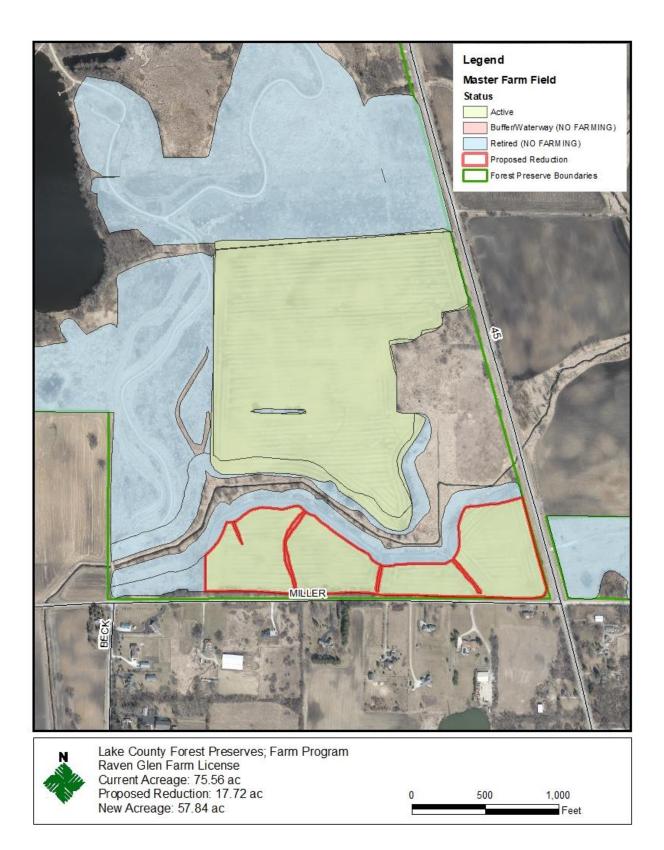

**<u>RECOMMENDATION</u>**: Approve an amendment to the existing Farm License Agreement at Raven Glen Forest Preserve.

**STRATEGIC DIRECTIONS SUPPORTED:** Public Access and Connections; Conservation

**<u>FINANCIAL DATA</u>**: Removal of 17.72 acres from the farm program will reduce annual revenue generated by the Raven Glen Farm License from \$20,098.96 (75.56 acres at \$266.00/acre) to \$15,385.44 (57.84 acres at \$266.00/acre); a loss of \$4,713.52 annually.

The District recently partnered with the Illinois Department of Transportation and the Chicago Metropolitan Agency for Planning to gain federal funding to complete a connection of the Millennium Trail. This connection will provide for construction of a trail and tunnel under U.S. Route 45 to link Raven Glen and Ethel's Woods Forest Preserves. The current Farm License Agreement for the farmland at Raven Glen will need to be amended to remove a portion of the licensed farmland to accommodate the construction of the trail and underpass in 2021.